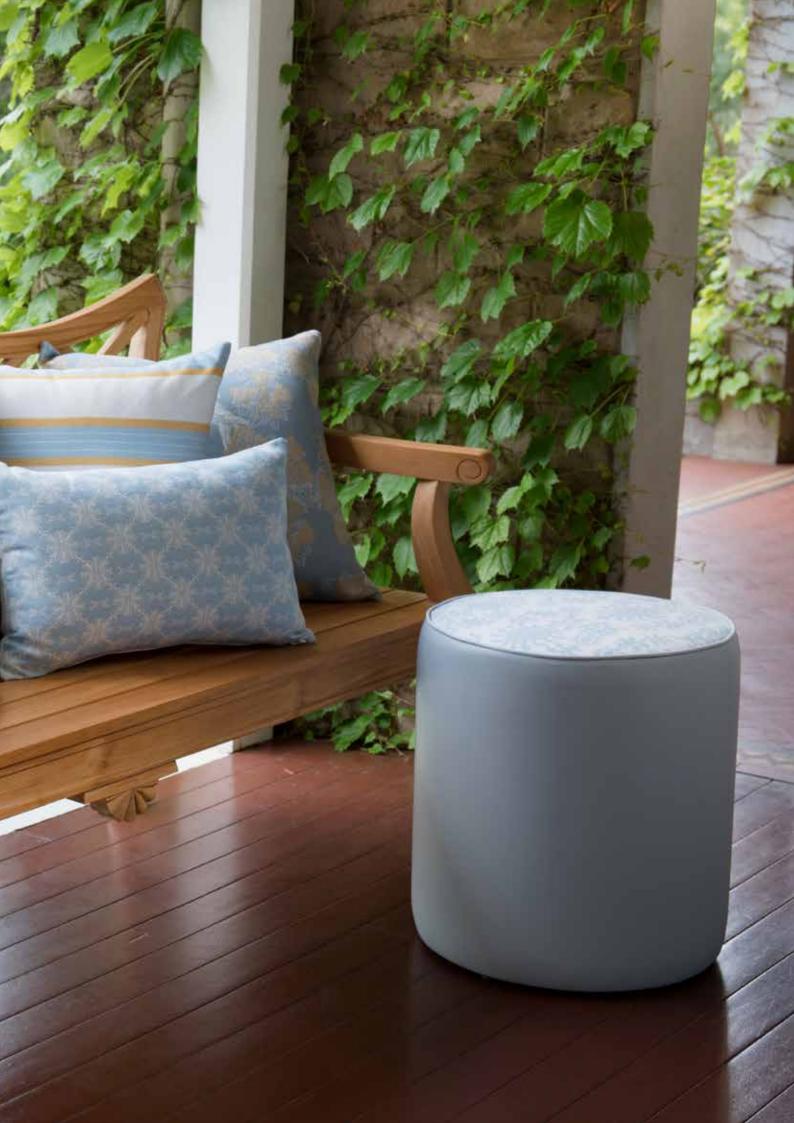

## Outdoor Fabric With Quick Dry Foam

Our ottomans are available in two standard sizes and can be specified in any of our fabrics. With a solid frame and quick dry foam, they are suitable for undercover outdoor use.