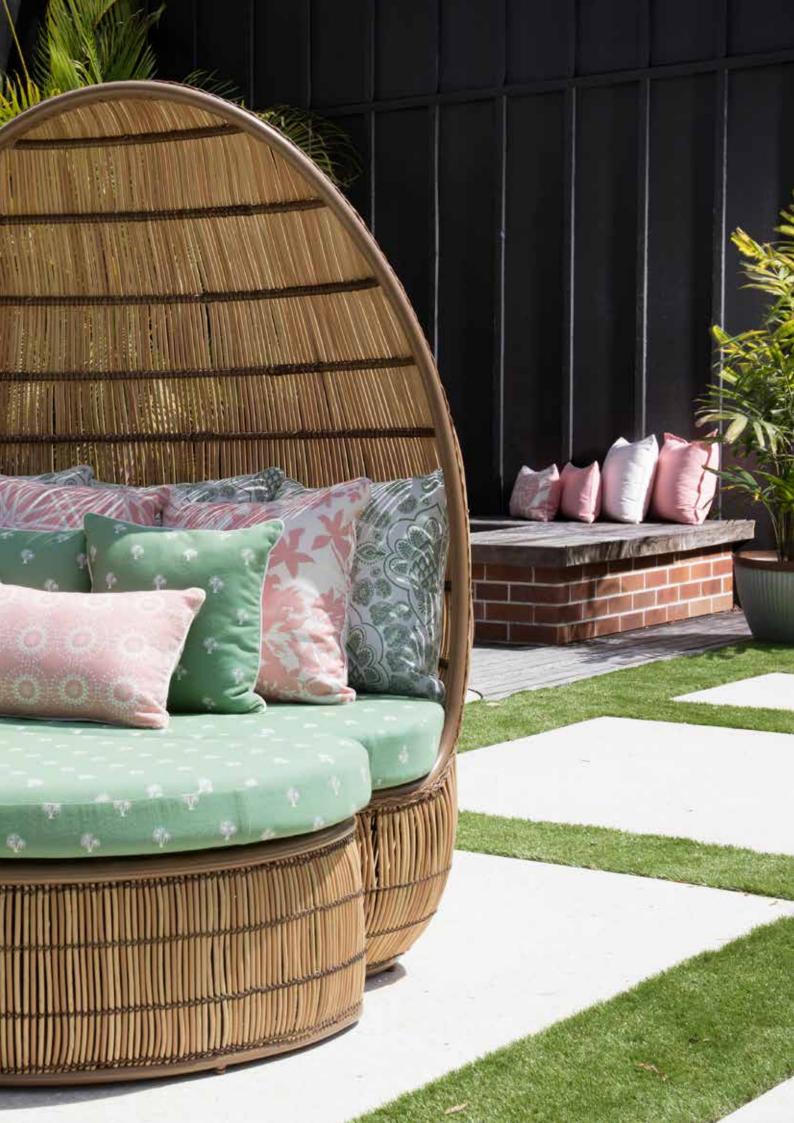

## Outdoor Fabric With Quick Dry Foam

Our ottomans are available in two standard sizes and can be specified in any of our fabrics. With a solid frame and quick dry foam, they are suitable for undercover outdoor use.

## 5 year Limited Sunbrella Warranty

3Beaches bean bags are offered exclusively in 100% solution-dyed acrylic fabric, making our bean bags suitable for outdoor and marine use.

## Piped or Flange Edge

All of our bean bags and foot stools come fully lined and your choice of a piped or flange edge. Tring Our tassels and trims are made from the same fibres as our fabrics, making them perfect for outdoor use so you can finally fulfil your decor requirements with ease when adding this exquisite feature to your outdoor furniture and accessories.