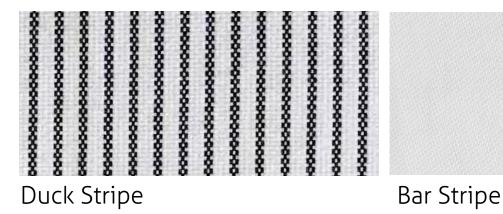

Marrakesh - White Side

Duck Stripe

Bar Stripe

Diamond Emerald - Ivory

Diamond - White Side

Diamond Emerald - Ebony

Diamond Emerald - Black Side

Duck Stripe

Marrakesh - White Side

Bar Stripe

Diamond

Diamond - White Side

Camp

Duck Stripe

Marrakesh - White Side

Bar Stripe

Diamond

Diamond - White Side

Flamingo