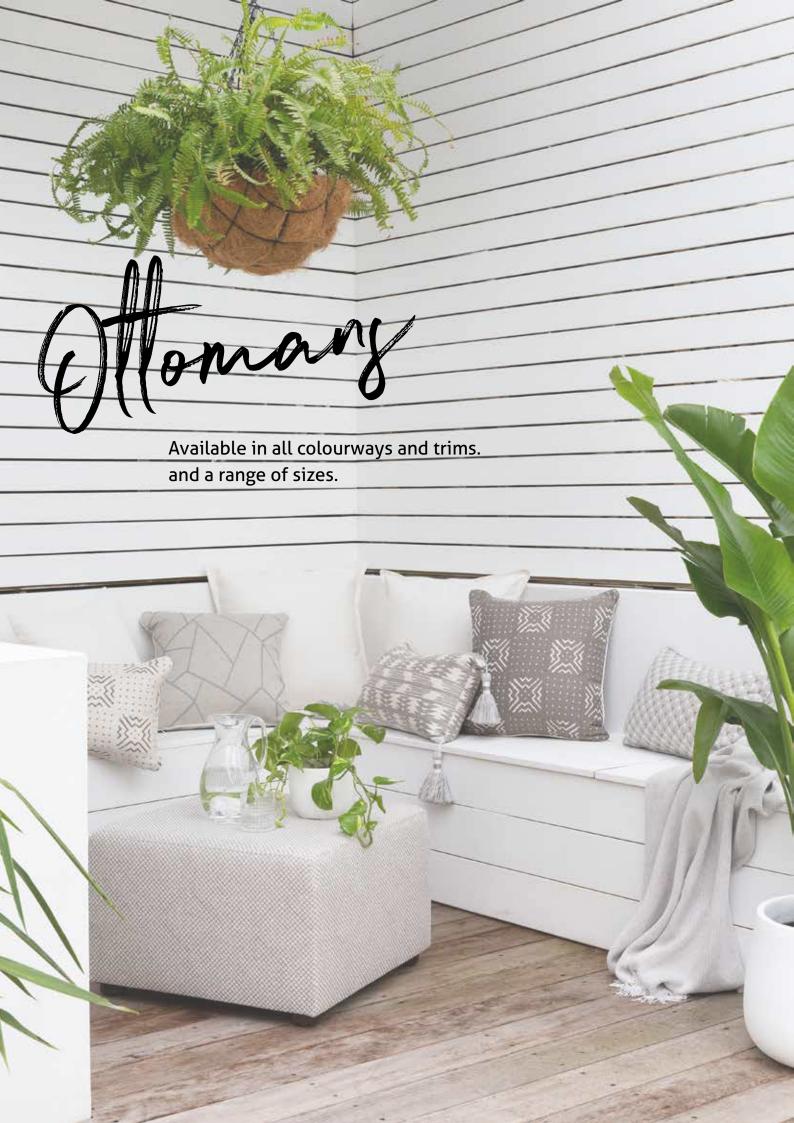

## Outdoor Fabric With Quick Dry Foam

Our ottomans are available in two standard sizes and can be specified in any of our fabrics. With a solid frame and quick dry foam, they are suitable for undercover outdoor use.