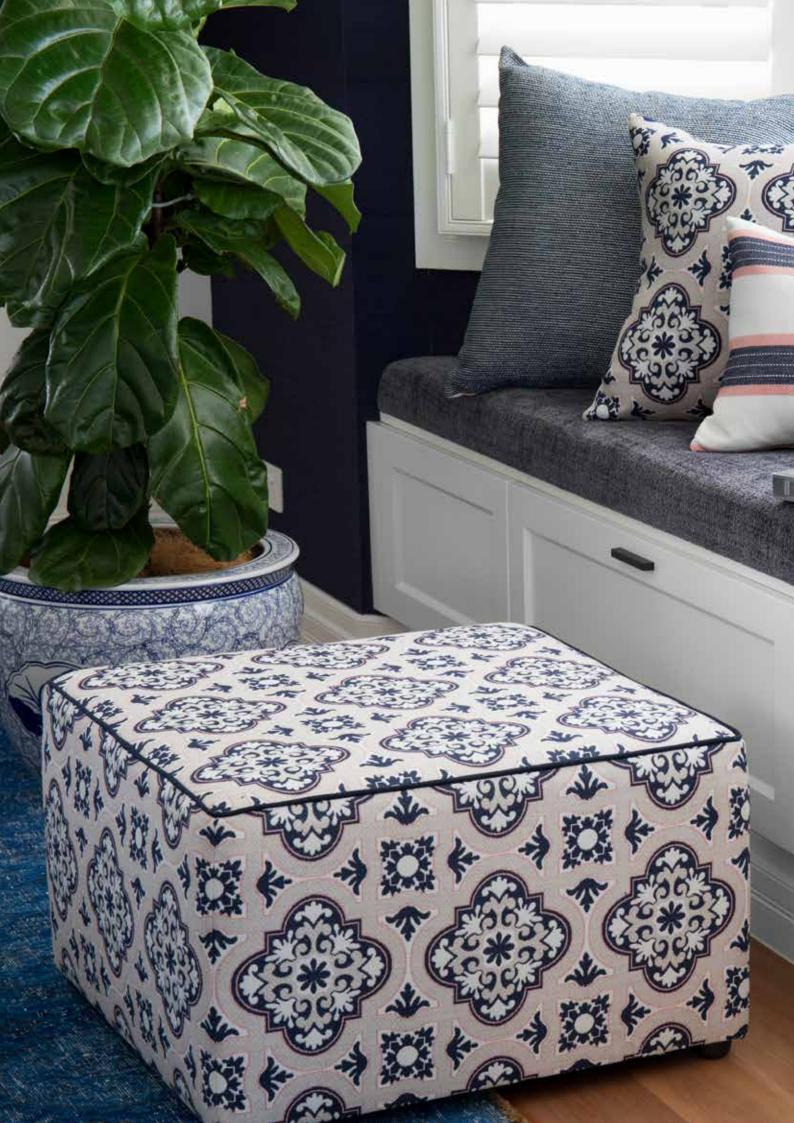

## Outdoor Fabric With Quick Dry Foam

Our ottomans are available in two standard sizes and can be specified in any of our fabrics. With a solid frame and quick dry foam, they are suitable for undercover outdoor use.

## 5 year Limited Sunbrella Warranty

3Beaches bean bags are offered exclusively in 100% solution-dyed acrylic fabric, making our bean bags suitable for outdoor and marine use.

## Piped or Flange Edge

All of our bean bags and foot stools come fully lined and your choice of a piped or flange edge. Tring Our tassels and trims are made from the same fibres as our fabrics, making them perfect for outdoor use so you can finally fulfil your decor requirements with ease when adding this exquisite feature to your outdoor furniture and accessories.