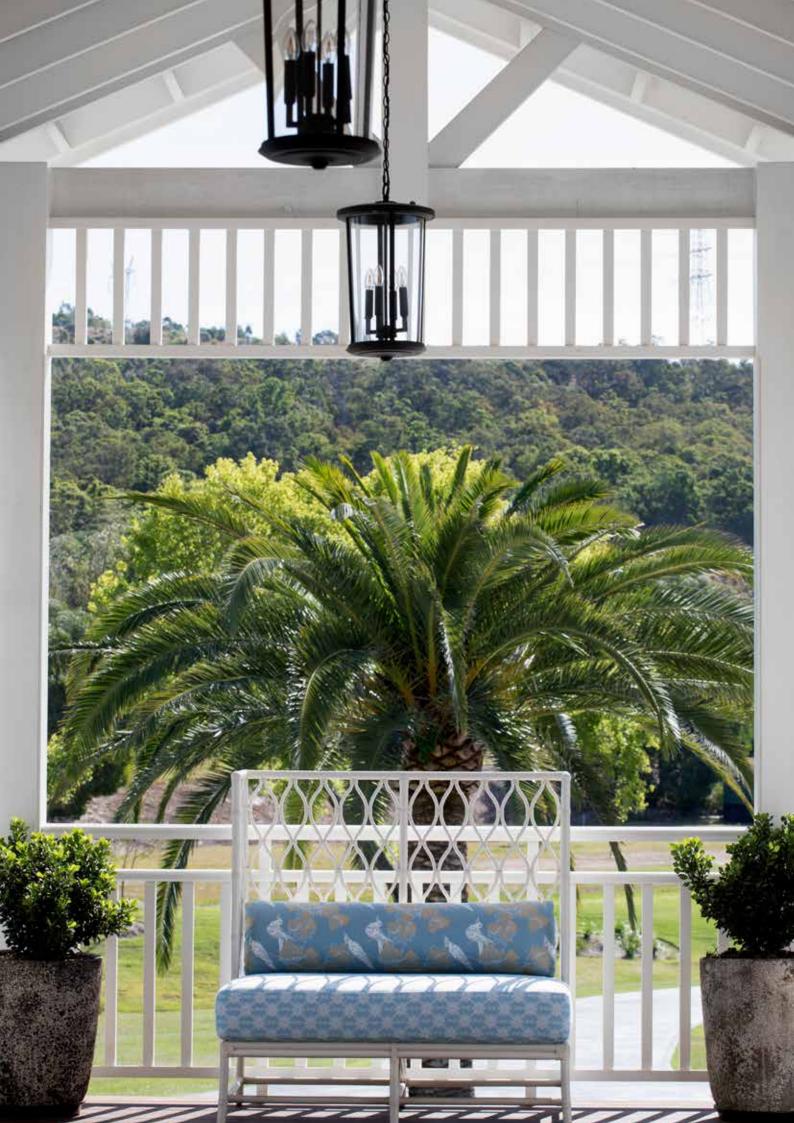

The Auchenflower collection is a whimsical ode to the traditional "Queenslander" home and surrounding flora and fauna.

The Australian dynasty invokes daydreams of timber homesteads with sweeping verandahs and decorative balustrades. Iconic French doors connect the indoors with alfresco living and the garden.

Like the unique architecture of these homes, the Auchenflower collection radiates warmth and a sense of timelessness through its spirited patterns, elegant stripes and linen textures.

YFAR