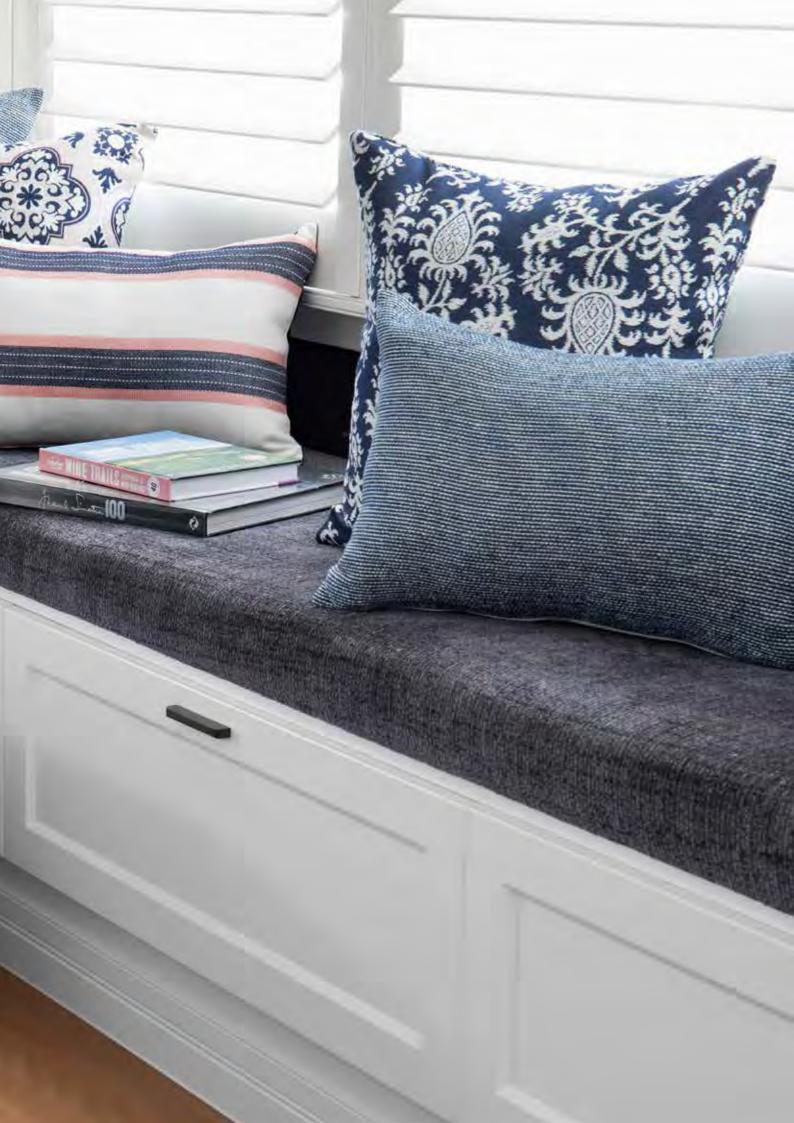

## Piped or Flange Edge

All of our bean bags and foot stools come fully lined and your choice of a piped or flange edge. Tring Our tassels and trims are made from the same fibres as our fabrics, making them perfect for outdoor use so you can finally fulfil your decor requirements with ease when adding this exquisite feature to your outdoor furniture and accessories.

Tayjely

UV and Fade Resistant

Mould and Mildew Resistant

Bleach Cleanable, Stain Resistant

Noteg...

| <br> |
|------|
|      |
|      |
|      |
|      |
|      |
|      |
|      |
|      |
|      |
|      |
|      |
|      |
|      |
|      |
|      |
|      |
|      |
|      |
|      |
|      |
| <br> |
|      |
|      |
|      |
|      |
|      |
|      |
|      |
|      |
|      |
|      |
|      |
|      |
|      |
|      |