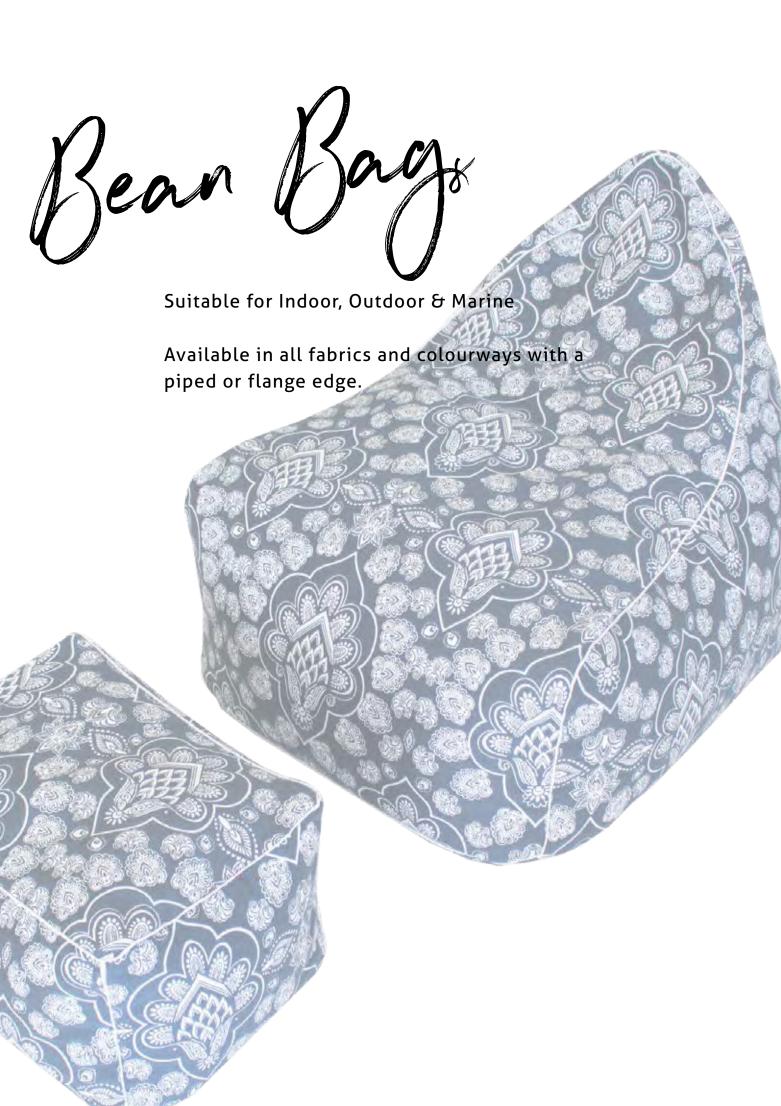

## 5 year Limited Sunbrella Warranty

3Beaches bean bags are offered exclusively in 100% solution-dyed acrylic fabric, making our bean bags suitable for outdoor and marine use.

## Piped or Flange Edge

All of our bean bags and foot stools come fully lined and your choice of a piped or flange edge. Tring Our tassels and trims are made from the same fibres as our fabrics, making them perfect for outdoor use so you can finally fulfil your decor requirements with ease when adding this exquisite feature to your outdoor furniture and accessories.