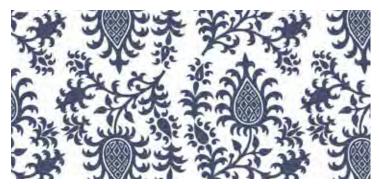

## Emerald

Peacock

Garland

Palm Paisley

Scallop

Marrakesh

Daintree Palm

Scallop - White Side

Marrakesh - White Side

Duck Stripe

Bar Stripe

Diamond Emerald - Ivory

Diamond - White Side

Diamond Emerald - Ebony

Diamond Emerald - Black Side