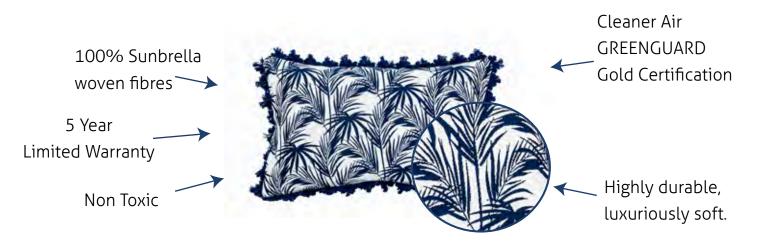

With a hint of Asia, Jewel is glamourous, luxurious and timeless, shrugging off convention with a fresh and playful take on classic designs.

All of the Jewel fabrics come with a 5 year limited Sunbrella warranty. Guaranteed to last rain, hail or shine.

3Beaches' invest in quality and versatile textiles that will withstand the harshest of outdoor climates, but are soft and delicate enough for indoors.

All of our fabrics are woven from 100% solutiondyed acrylic and come with a 5 year Limited Sunbrella warranty.