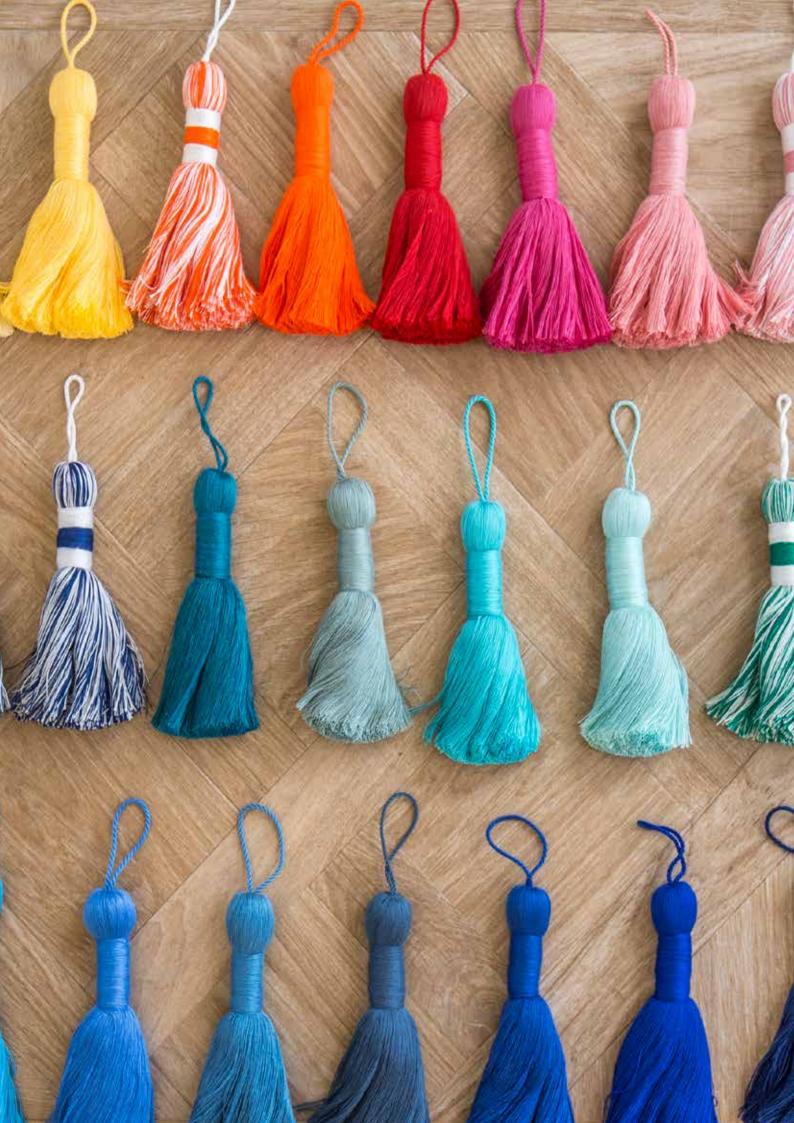

## Piped or Flange Edge

All of our bean bags and foot stools come fully lined and your choice of a piped or flange edge. Tring Our tassels and trims are made from the same fibres as our fabrics, making them perfect for outdoor use so you can finally fulfil your decor requirements with ease when adding this exquisite feature to your outdoor furniture and accessories.