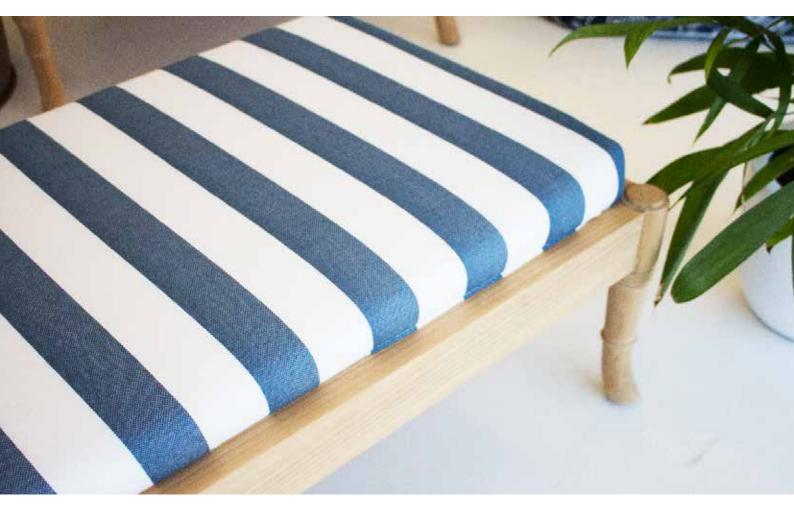

## Outdoor Fabric With Quick Dry Foam

Our ottomans are available in two standard sizes and can be specified in any of our fabrics. With a solid frame and quick dry foam, they are suitable for undercover outdoor use.