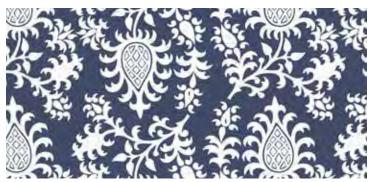

## Emerald

Peacock

Garland

Palm Paisley

Scallop

Marrakesh

Daintree Palm

Scallop - White Side

Marrakesh - White Side

Duck Stripe

Bar Stripe

Diamond Emerald - Ivory

Diamond - White Side

Diamond Emerald - Ebony

Diamond Emerald - Black Side