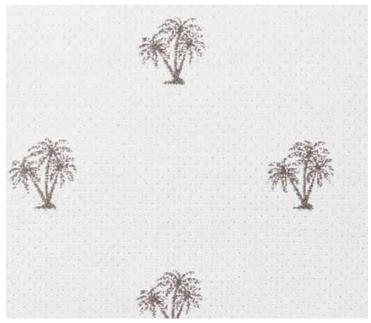

isley

Henna Paisley - White Side



Beach Stripe

Pure



Marine Blue





# Hedges





Beach Bird

Tropical Palm



Fishnet



Fishnet - White Side



Mini Palm



Mini Palm - White Side



Henna Paisley



Henna Paisley - White Side



Beach Stripe



Gunmetal Grey Plain

Pure Natural





## Denim



Beach Bird



Tropical Palm



Fishnet



Mini Palm



Fishnet - White Side



Mini Palm - White Side





Henna Paisley

Henna Paisley - White Side





Gunmetal Grey Plain



Pure





### Sunrise



Beach Bird



Tropical Palm



Fishnet



Mini Palm



Fishnet - White Side



Mini Palm - White Side



Henna Paisley



Henna Paisley - White Side



Beach Stripe



Warm Grey Plain

Pure Ivory





### Stone



Beach Bird



Fishnet



Mini Palm



Tropical Palm



Fishnet - White Side



Mini Palm - White Side



Henna Paisley



Henna Paisley - White Side



Stone Linen Plain







## Albatross



Beach Bird



Tropical Palm





Fishnet - White Side



Mini Palm



Mini Palm - White Side



Henna Paisley



Henna Paisley - White Side



Beach Stripe



Gunmetal Grey Plain



Pure



































## Outdoor Fabric With Quick Dry Foam

Our ottomans are available in two standard sizes and can be specified in any of our fabrics. With a solid frame and quick dry foam, they are suitable for undercover outdoor use.





## 5 year Limited Sunbrella Warranty

3Beaches bean bags are offered exclusively in 100% solution-dyed acrylic fabric, making our bean bags suitable for outdoor and marine use.

## Piped or Flange Edge

All of our bean bags and foot stools