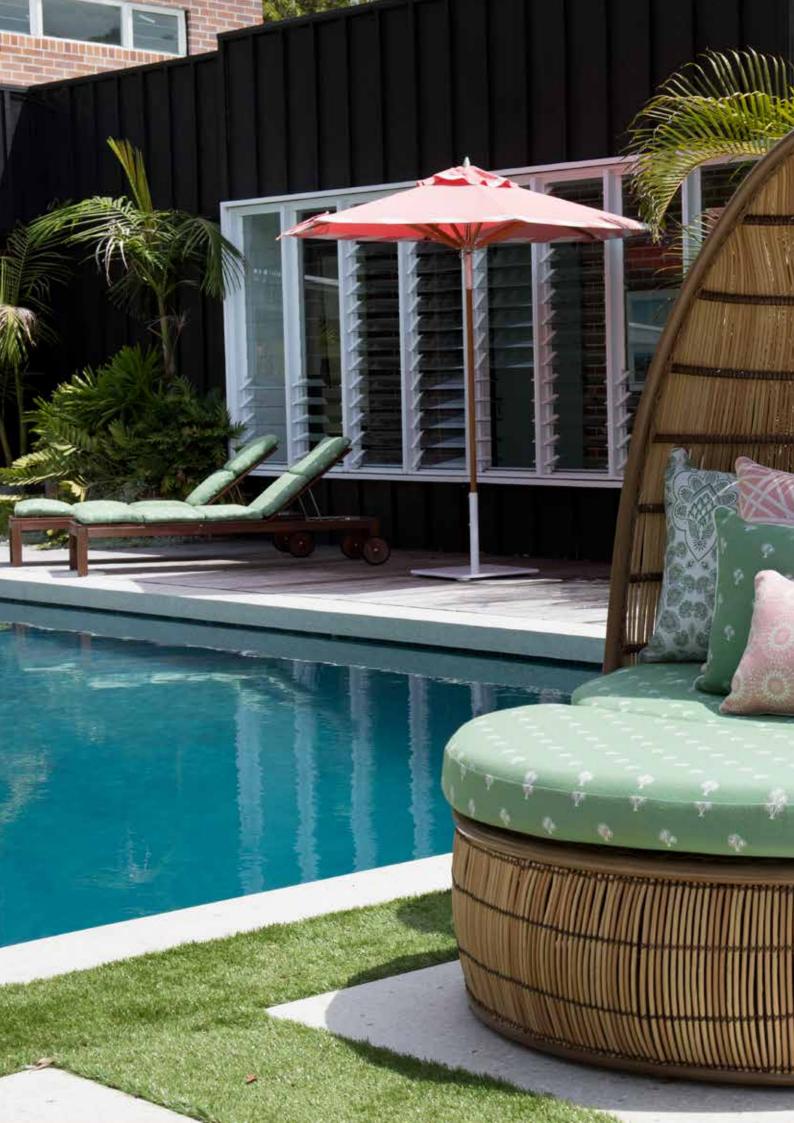

## Outdoor Fabric With Quick Dry Foam

Our ottomans are available in two standard sizes and can be specified in any of our fabrics. With a solid frame and quick dry foam, they are suitable for undercover outdoor use.

## 5 year Limited Sunbrella Warranty

3Beaches bean bags are offered exclusively in 100% solution-dyed acrylic fabric, making our bean bags suitable for outdoor and marine use.

## Piped or Flange Edge

All of our bean bags and foot stools come fully lined and your choice of a piped or flange edge. Tring Our tassels and trims are made from the same fibres as our fabrics, making them perfect for outdoor use so you can finally fulfil your decor requirements with ease when adding this exquisite feature to your outdoor furniture and accessories.