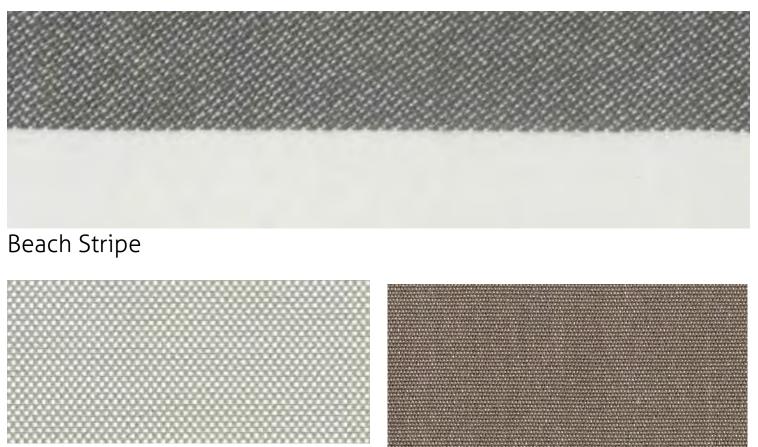

### Broadwater

Beach Bird

Tropical Palm

Fishnet

Mini Palm

Fishnet - White Side

Mini Palm - White Side

Henna Paisley

Henna Paisley - White Side

Beach Stripe

Pure

Marine Blue